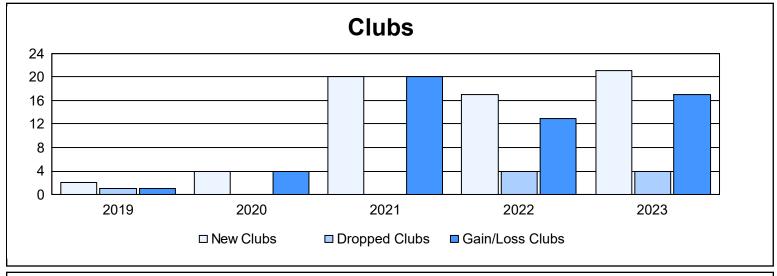

District 320 C

As of June 2023 Cumulative

| Year      | New<br>Clubs | Dropped<br>Clubs | Gain/<br>Loss<br>Clubs | New<br>Members | Charter<br>Members | Reinstate<br>Members | Transfer<br>Members | Total<br>Member<br>Added | Total<br>Members<br>Dropped | Gain/<br>Loss<br>Members |
|-----------|--------------|------------------|------------------------|----------------|--------------------|----------------------|---------------------|--------------------------|-----------------------------|--------------------------|
| 2018-2019 | 2            | 1                | 1                      | 267            | 70                 | 16                   | 5                   | 358                      | 394                         | -36                      |
| 2019-2020 | 4            | 0                | 4                      | 187            | 91                 | 11                   | 8                   | 297                      | 325                         | -28                      |
| 2020-2021 | 20           | 0                | 20                     | 277            | 468                | 38                   | 18                  | 801                      | 455                         | 346                      |
| 2021-2022 | 17           | 4                | 13                     | 665            | 457                | 92                   | 12                  | 1,226                    | 683                         | 543                      |
| 2022-2023 | 21           | 4                | 17                     | 406            | 677                | 93                   | 4                   | 1,180                    | 660                         | 520                      |
| Average   | 13           | 2                | 11                     | 360            | 353                | 50                   | 9                   | 772                      | 503                         | 269                      |