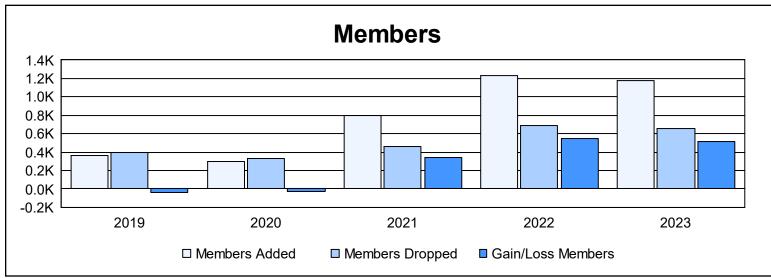

District 320 C

As of June 2023 Cumulative

| Year      | New<br>Clubs | Dropped<br>Clubs | Gain/<br>Loss<br>Clubs | New<br>Members | Charter<br>Members | Reinstate<br>Members | Transfer<br>Members | Total<br>Member<br>Added | Total<br>Members<br>Dropped | Gain/<br>Loss<br>Members |
|-----------|--------------|------------------|------------------------|----------------|--------------------|----------------------|---------------------|--------------------------|-----------------------------|--------------------------|
| 2018-2019 | 2            | 1                | 1                      | 267            | 70                 | 16                   | 5                   | 358                      | 394                         | -36                      |
| 2019-2020 | 4            | 0                | 4                      | 187            | 91                 | 11                   | 8                   | 297                      | 325                         | -28                      |
| 2020-2021 | 20           | 0                | 20                     | 277            | 468                | 38                   | 18                  | 801                      | 455                         | 346                      |
| 2021-2022 | 17           | 4                | 13                     | 665            | 457                | 92                   | 12                  | 1,226                    | 683                         | 543                      |
| 2022-2023 | 21           | 4                | 17                     | 406            | 677                | 93                   | 4                   | 1,180                    | 660                         | 520                      |
| Average   | 13           | 2                | 11                     | 360            | 353                | 50                   | 9                   | 772                      | 503                         | 269                      |